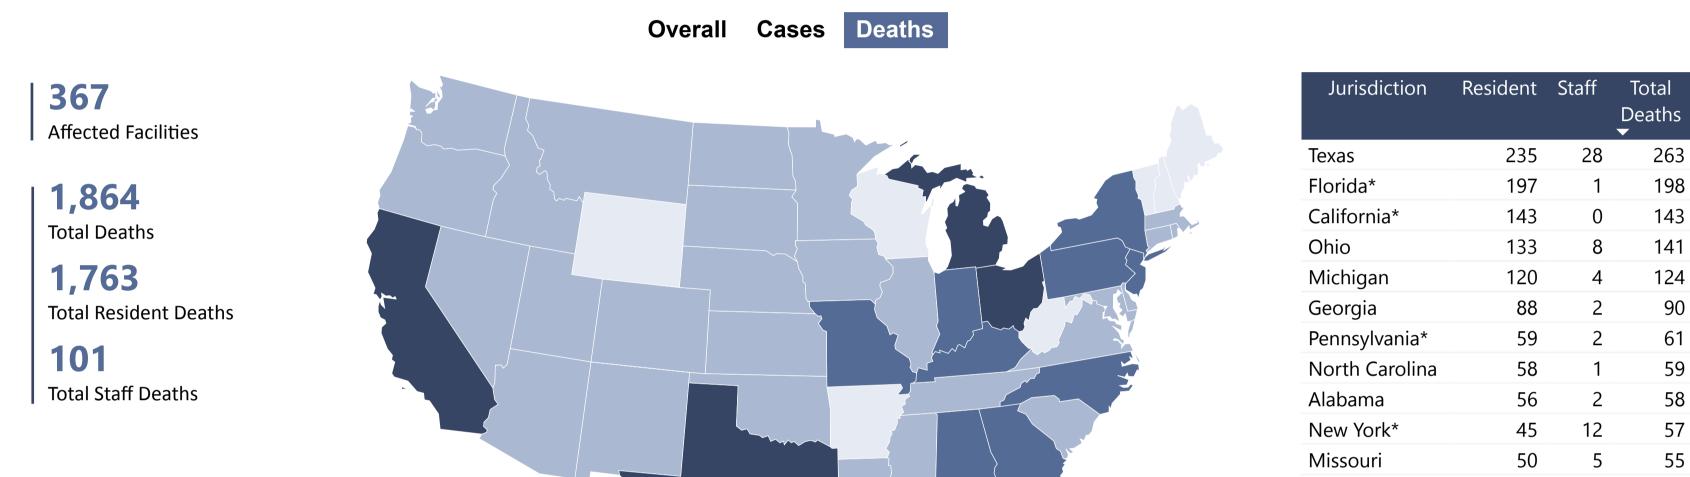

## **Confirmed COVID-19 Deaths in US Correctional and Detention Facilities By State**

|                       |                                                                                                 | New Jersey<br>Louisiana*<br>Arizona*        | 52<br>39<br>44 | 0<br>8<br>0                       | 52<br>47<br>44 |
|-----------------------|-------------------------------------------------------------------------------------------------|---------------------------------------------|----------------|-----------------------------------|----------------|
| Last updated30-Dec-20 | <b>Total Number of Deaths</b> ● A: 0 Deaths ● B: 1-50 Deaths ● C: 51-99 Deaths ● D: 100+ Deaths | Virginia<br>31-Mar-20<br>Reported data from |                | 12 ∩<br>28-Dec-20<br>Data Through |                |

Deaths are reported by state Department of Corrections and the Federal Bureau of Prisons at the facility-level unless indicated by \*, which designates cumulative state-wide totals (countywide for DC) from one or more facilities, not named, in addition to deaths reported from any named facilities. Data contain cumulative confirmed COVID-19 counts in U.S. correctional and detention facilities, separately for staff and residents, starting from March 31, 2020. Data collected from the Department of Corrections websites are principally represented by prisons, with exception of a few states that include jails. Citation: UCLA Law COVID-19 Behind Bars Data Project, <u>https://law.ucla.edu/centers/criminal-justice/criminal-justice-program/relatedprograms/covid-19-behind-bars-data-project/</u>